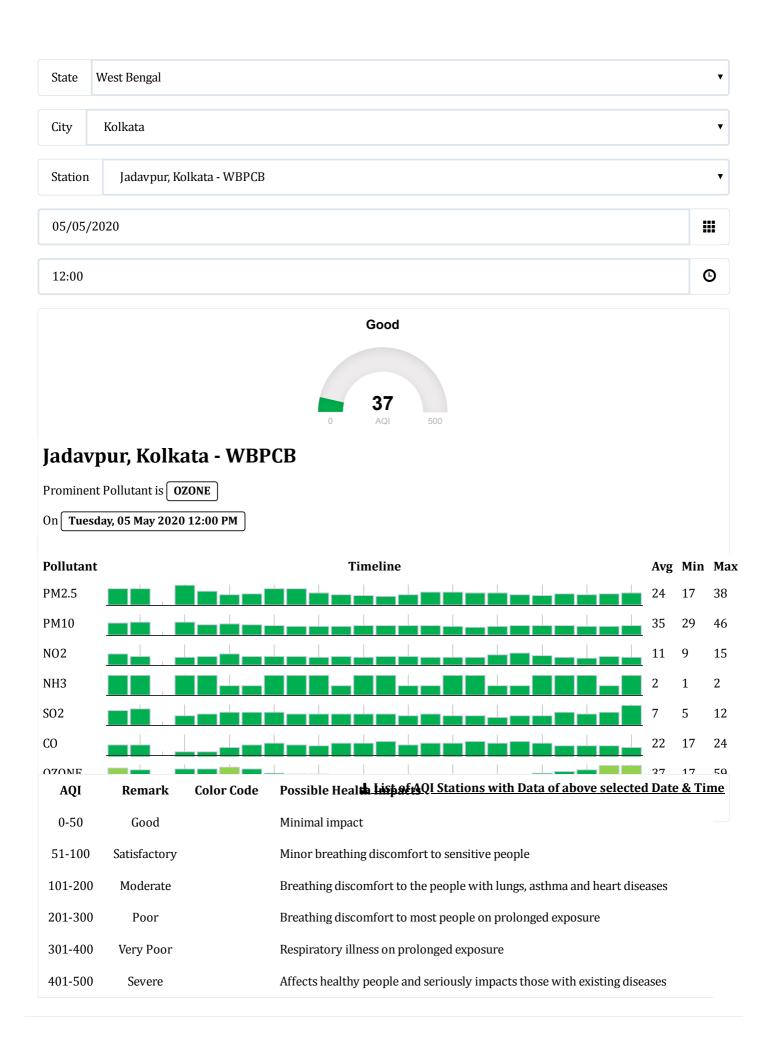

| AQI     | Remark       | Color Code | Possible Health Impacts                                                   |
|---------|--------------|------------|---------------------------------------------------------------------------|
| 0-50    | Good         |            | Minimal impact                                                            |
| 51-100  | Satisfactory |            | Minor breathing discomfort to sensitive people                            |
| 101-200 | Moderate     |            | Breathing discomfort to the people with lungs, asthma and heart diseases  |
| 201-300 | Poor         |            | Breathing discomfort to most people on prolonged exposure                 |
| 301-400 | Very Poor    |            | Respiratory illness on prolonged exposure                                 |
| 401-500 | Severe       |            | Affects healthy people and seriously impacts those with existing diseases |
|         |              |            |                                                                           |