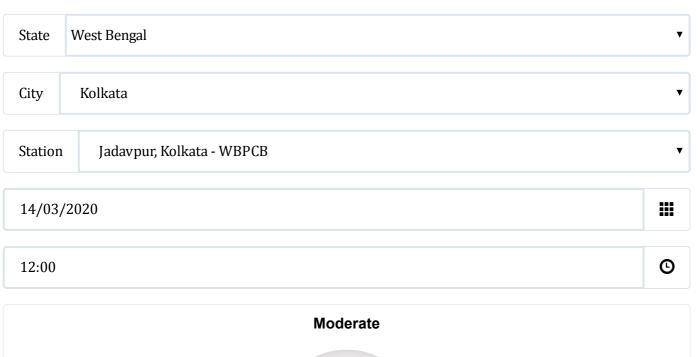

| AQI     | Remark       | Color Code | Possible Health Impacts                                                   |
|---------|--------------|------------|---------------------------------------------------------------------------|
| 0-50    | Good         |            | Minimal impact                                                            |
| 51-100  | Satisfactory |            | Minor breathing discomfort to sensitive people                            |
| 101-200 | Moderate     |            | Breathing discomfort to the people with lungs, asthma and heart diseases  |
| 201-300 | Poor         |            | Breathing discomfort to most people on prolonged exposure                 |
| 301-400 | Very Poor    |            | Respiratory illness on prolonged exposure                                 |
| 401-500 | Severe       |            | Affects healthy people and seriously impacts those with existing diseases |
|         |              |            |                                                                           |