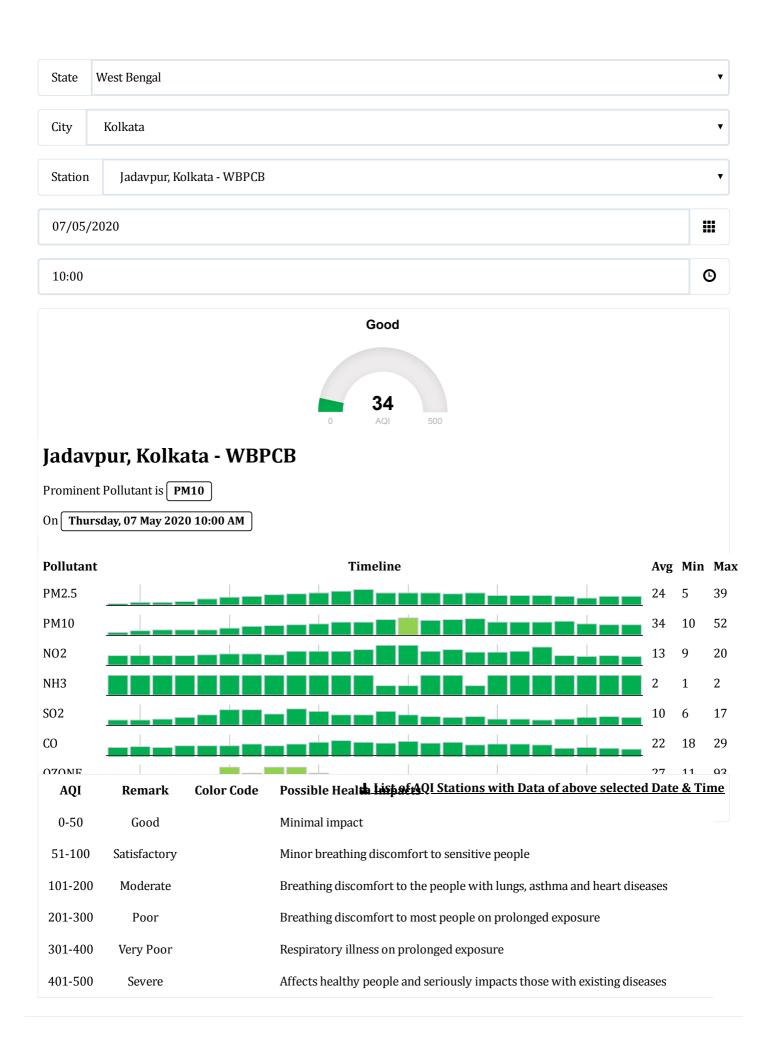

| AQI     | Remark       | Color Code | Possible Health Impacts                                                   |
|---------|--------------|------------|---------------------------------------------------------------------------|
| 0-50    | Good         |            | Minimal impact                                                            |
| 51-100  | Satisfactory |            | Minor breathing discomfort to sensitive people                            |
| 101-200 | Moderate     |            | Breathing discomfort to the people with lungs, asthma and heart diseases  |
| 201-300 | Poor         |            | Breathing discomfort to most people on prolonged exposure                 |
| 301-400 | Very Poor    |            | Respiratory illness on prolonged exposure                                 |
| 401-500 | Severe       |            | Affects healthy people and seriously impacts those with existing diseases |
|         |              |            |                                                                           |