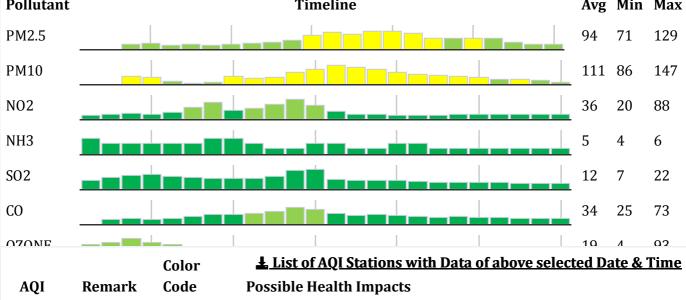

| AQI     | Remark       | Color Code | Possible Health Impacts                                                   |
|---------|--------------|------------|---------------------------------------------------------------------------|
| 0-50    | Good         |            | Minimal impact                                                            |
| 51-100  | Satisfactory |            | Minor breathing discomfort to sensitive people                            |
| 101-200 | Moderate     |            | Breathing discomfort to the people with lungs, asthma and heart diseases  |
| 201-300 | Poor         |            | Breathing discomfort to most people on prolonged exposure                 |
| 301-400 | Very Poor    |            | Respiratory illness on prolonged exposure                                 |
| 401-500 | Severe       |            | Affects healthy people and seriously impacts those with existing diseases |
|         |              |            |                                                                           |

AQI Remark Code Possible Health Impacts

0-50 Good Minimal impact

51-100 Satisfactory Minor breathing discomfort to sensitive people

| AQI         | Remark    | Color<br>Code | Possible Health Impacts                                                   |
|-------------|-----------|---------------|---------------------------------------------------------------------------|
| 101-<br>200 | Moderate  |               | Breathing discomfort to the people with lungs, asthma and heart diseases  |
| 201-<br>300 | Poor      |               | Breathing discomfort to most people on prolonged exposure                 |
| 301-<br>400 | Very Poor |               | Respiratory illness on prolonged exposure                                 |
| 401-<br>500 | Severe    |               | Affects healthy people and seriously impacts those with existing diseases |